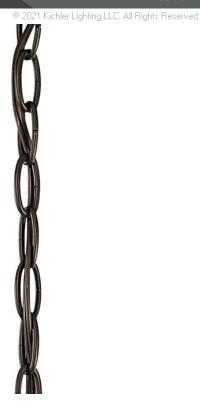

## **SPECIFICATIONS**

| Certifications/Qualifications        |                                            |
|--------------------------------------|--------------------------------------------|
|                                      | www.kichler.com/warranty                   |
| Dimensions                           |                                            |
| Weight<br>Length<br>Width            | 0.38 LBS<br>36.00"<br>1.00"                |
| Light Source                         |                                            |
| Lamp Included                        | Not Included                               |
| Mounting/Installation                |                                            |
| Interior/Exterior<br>Location Rating | Interior<br>Accessory,Listing Not Required |

## **FIXTURE ATTRIBUTES**

| Housing                      |              |
|------------------------------|--------------|
| Primary Material             | STEEL        |
| Product/Ordering Information |              |
| SKU                          | 2996OZ       |
| Finish                       | Olde Bronze  |
| Style                        | Other        |
| UPC                          | 783927048415 |
| Finish Ontions               |              |