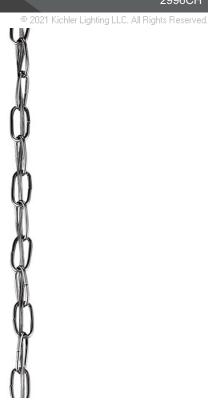

## **SPECIFICATIONS**

| Certifications/Qualifications                  |                                    |
|------------------------------------------------|------------------------------------|
|                                                | www.kichler.com/warranty           |
| Dimensions                                     |                                    |
| Chain/Stem Length<br>Weight<br>Length<br>Width | 36"<br>0.38 LBS<br>36.00"<br>1.00" |
| Mounting/Installation                          |                                    |
| Interior/Exterior                              | Interior                           |

## **FIXTURE ATTRIBUTES**

| Housing                      |              |
|------------------------------|--------------|
| Primary Material             | STEEL        |
| Product/Ordering Information |              |
| SKU                          | 2996CH       |
| Finish                       | Chrome       |
| Style                        | Other        |
| UPC                          | 783927278638 |
| Finish Ontions               |              |