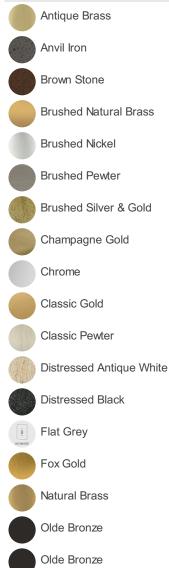

Reserved.

### **SPECIFICATIONS**

| Certifications/Qualifications |
|-------------------------------|
| Prop65                        |
|                               |

Dimensions Weight Length Width Mounting/Installation Interior/Exterior

Location Rating

2.01 LBS 36.00" 1.00" Interior Accessory,Listing Not Required

www.kichler.com/warranty

#### **FIXTURE ATTRIBUTES**

| Housing<br>Primary Material  | STEEL                 |
|------------------------------|-----------------------|
| Product/Ordering Information |                       |
| SKU                          | 2996BNB               |
| Finish                       | Brushed Natural Brass |
| Style                        | Other                 |
| UPC                          | 783927601245          |

#### Finish Options



Polished Nickel



## **KICHLER**