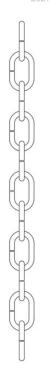

# 36" Standard Gauge Chain Brushed Natural Brass

Yes

Location Rating

2.01 LBS 36.00" 1.00" Interior Accessory,Listing Not Required

www.kichler.com/warranty

#### **FIXTURE ATTRIBUTES**

| Housing<br>Primary Material  | STEEL                 |
|------------------------------|-----------------------|
| Product/Ordering Information |                       |
| SKU                          | 2996BNB               |
| Finish                       | Brushed Natural Brass |
| Style                        | Other                 |
| UPC                          | 783927601245          |