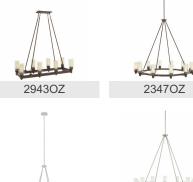

### **FIXTURE ATTRIBUTES**

Housing **Diffuser Description Primary Material** 

Clear Outer With Satin Etched Inner STEEL

**Product/Ordering Information** 

SKU Finish Style UPC

2943NI **Brushed Nickel** Contemporary 783927248389

#### **Finish Options**

**Brushed Nickel** 

Olde Bronze

**ALSO IN THIS FAMILY** 

2345OZ

2346OZ