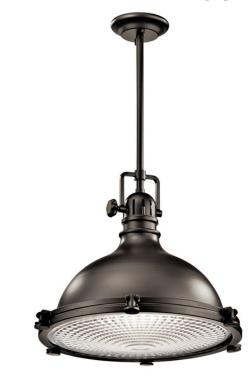

### **SPECIFICATIONS**

| Certifications/Qualifications                                                                           |                                                                    |  |
|---------------------------------------------------------------------------------------------------------|--------------------------------------------------------------------|--|
|                                                                                                         | www.kichler.com/warranty                                           |  |
| Dimensions                                                                                              |                                                                    |  |
| Base Backplate Chain/Stem Length Weight Height Overall Height Width                                     | 5.00 DIA<br>36"<br>28.00 LBS<br>19.50"<br>58.00"<br>23.75"         |  |
| Light Source                                                                                            |                                                                    |  |
| Lamp Included Lamp Type Light Source Max or Nominal Watt # of Bulbs/LED Modules Socket Type Socket Wire | Not Included<br>A21<br>Incandescent<br>200W<br>1<br>Medium<br>105" |  |
| Mounting/Installation                                                                                   |                                                                    |  |

# Slope Ceiling Kit Included FIXTURE ATTRIBUTES

|   | _ |   | _ | :  | - |
|---|---|---|---|----|---|
| н | О | u | S | ın | а |

Interior/Exterior

Location Rating

Mounting Weight

Lead Wire Length

Diffuser Description Fresnel Lens
Primary Material STEEL

### **Product/Ordering Information**

 SKU
 26910Z

 Finish
 Olde Bronze

 Style
 Industrial

 UPC
 783927436465