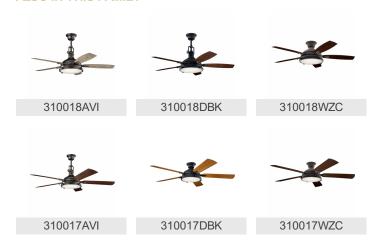

of Bulbs/LED Modules Socket Type Socket Wire | Not Included<br>A21<br>Incandescent<br>200W<br>1<br>Medium<br>105" |  |
| Mounting/Installation                                                                                   |                                                                    |  |

Interior

16.50 LBS

67"

Dry

Yes

# Slope Ceiling Kit Included FIXTURE ATTRIBUTES

|   | _ |   | _ | :  | - |
|---|---|---|---|----|---|
| н | О | u | S | ın | а |

Interior/Exterior

Location Rating

Mounting Weight

Lead Wire Length

Diffuser Description Fresnel Lens
Primary Material STEEL

### **Product/Ordering Information**

 SKU
 26910Z

 Finish
 Olde Bronze

 Style
 Industrial

 UPC
 783927436465

## **Finish Options**



Olde Bronze



Polished Nickel



#### **ALSO IN THIS FAMILY**