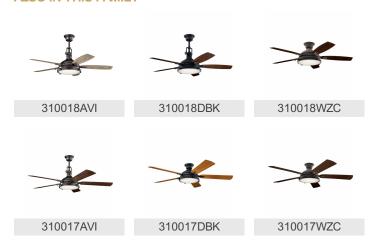

|
|                          |
| Not Included             |
|                          |

Lamp Included
Lamp Type
Light Source
Max or Nominal Watt
# of Bulbs/LED Modules

Not included
A21
Incandescent
150W
1

Socket Type Medium Socket Wire 105"

Mounting/Installation

Interior/Exterior Interior
Lead Wire Length 70"
Location Rating Dry
Mounting Weight 7.00 LBS
Slope Ceiling Kit Included Yes

### **FIXTURE ATTRIBUTES**

| н | 0 | п | C | î | n | g  |
|---|---|---|---|---|---|----|
|   | v | u | • | ш |   | м. |

Diffuser Description Fresnel Lens
Primary Material STEEL
Shade Description METAL

**Product/Ordering Information** 

 SKU
 2682OZ

 Finish
 Olde Bronze

 Style
 Industrial

 UPC
 783927430036

## **Finish Options**



Olde Bronze



Polished Nickel



# **ALSO IN THIS FAMILY**