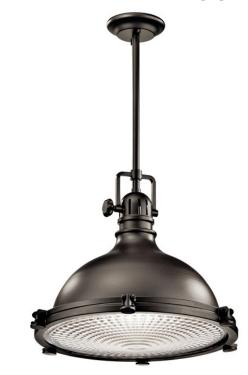

### **SPECIFICATIONS**

| www.kichler.com/warranty |
|--------------------------|
|                          |
| 5.00 DIA                 |
| 36"                      |
| 11.00 LBS                |
| 16.00"                   |
| 54.00"                   |
| 18.00"                   |
|                          |
| Not Included             |
|                          |

Lamp Included
Lamp Type
Light Source
Max or Nominal Watt
# of Bulbs/LED Modules

Not included
A21
Incandescent
150W
1

Socket Type Medium Socket Wire 105"

Mounting/Installation

Interior/Exterior Interior
Lead Wire Length 70"
Location Rating Dry
Mounting Weight 7.00 LBS
Slope Ceiling Kit Included Yes

### **FIXTURE ATTRIBUTES**

| н | 0 | п | C | î | n | g  |
|---|---|---|---|---|---|----|
|   | v | u | • | ш |   | м. |

Diffuser Description Fresnel Lens
Primary Material STEEL
Shade Description METAL

**Product/Ordering Information** 

 SKU
 2682OZ

 Finish
 Olde Bronze

 Style
 Industrial

 UPC
 783927430036