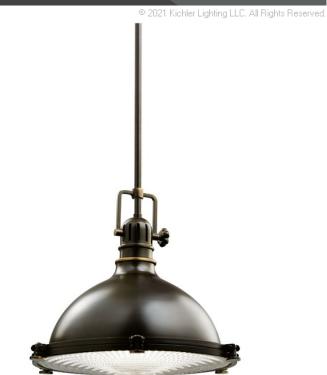

## Housing

Diffuser Description Fresnel Lens Primary Material STEEL

#### **Product/Ordering Information**

 SKU
 2666OZ

 Finish
 Olde Bronze

 Style
 Industrial

 UPC
 783927266802

#### **Finish Options**

Olde Bronze

Polished Nickel