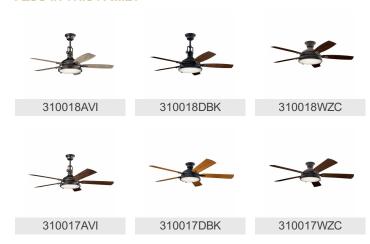

|
| Width                         | 13.25"                   |
| Light Source                  |                          |
| Lamp Included                 | Not Included             |

105"

Lamp Type A21
Light Source Incandescent
Max or Nominal Watt 150W
# of Bulbs/LED Modules 1
Socket Type Medium

Mounting/Installation

Socket Wire

Interior/Exterior Interior
Lead Wire Length 71"
Location Rating Dry

Mounting Style Stem Hung W/Chain

Mounting Weight 5.10 LBS Slope Ceiling Kit Included Yes

# **FIXTURE ATTRIBUTES**

## Housing

Diffuser Description Fresnel Lens Primary Material STEEL

#### **Product/Ordering Information**

 SKU
 2666OZ

 Finish
 Olde Bronze

 Style
 Industrial

 UPC
 783927266802

#### **Finish Options**



Olde Bronze



Polished Nickel



### **ALSO IN THIS FAMILY**