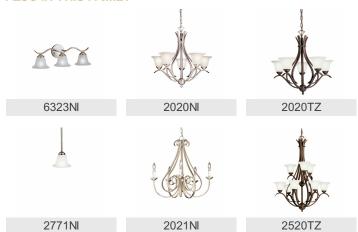

|
| Bulb Product ID               | 4064CLR                  |
| Lamp Included                 | Not Included             |

Lamp Included
Lamp Type
B
Light Source
Incandescent
Max or Nominal Watt
# of Bulbs/LED Modules
Socket Type
Socket Wire

Not Included
B
GOW
FCAND

Mounting/Installation

Interior/Exterior Interior
Lead Wire Length 95"
Location Rating Dry
Mounting Weight 15.00 LBS

## **FIXTURE ATTRIBUTES**

| Housing              |               |
|----------------------|---------------|
| Diffuser Description | Etched Seeded |
| Primary Material     | STEEL         |

**Product/Ordering Information** 

SKU 2520NI
Finish Brushed Nickel
Style Transitional
UPC 783927113571

## **Finish Options**



Brushed Nickel



**Tannery Bronze** 



## **ALSO IN THIS FAMILY**