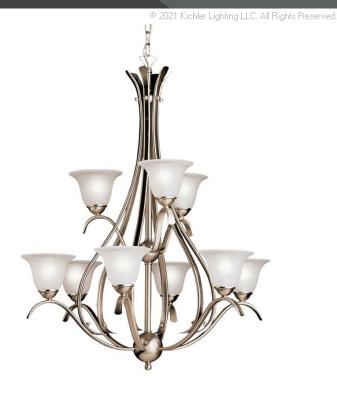

## **FIXTURE ATTRIBUTES**

| Housing              |               |
|----------------------|---------------|
| Diffuser Description | Etched Seeded |
| Primary Material     | STEEL         |

**Product/Ordering Information** 

SKU 2520NI
Finish Brushed Nickel
Style Transitional
UPC 783927113571