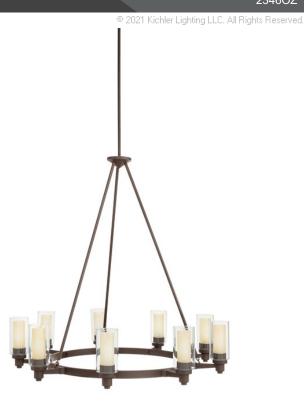

## **SPECIFICATIONS**

| Certifications/Qualifications |                          |
|-------------------------------|--------------------------|
|                               | www.kichler.com/warranty |
| Dimensions                    |                          |
| Base Backplate                | 5.00 DIA                 |
| Chain/Stem Length             | 36"                      |
| Weight                        | 20.00 LBS                |
| Height                        | 35.50"                   |
| Overall Height                | 110.00"                  |
| Width                         | 36.00"                   |
| Light Source                  |                          |
| Lamp Induded                  | Not Included             |

Lamp IncludedNot IncludedLamp TypeT10Light SourceIncandescentMax or Nominal Watt60W

# of Bulbs/LED Modules 9
Socket Type Medium
Socket Wire 105"

Mounting/Installation

Interior/Exterior Interior
Lead Wire Length 79"
Location Rating Dry

Mounting Style 45 Degree Swivel Mounting Weight 16.00 LBS

## **FIXTURE ATTRIBUTES**

Housing

Diffuser Description Clear Outer Cylinder With Umber

Primary Material STEEL

Max Stem Tilt 45 Degrees

**Product/Ordering Information** 

 SKU
 2346OZ

 Finish
 Olde Bronze

 Style
 Contemporary

 UPC
 783927223843