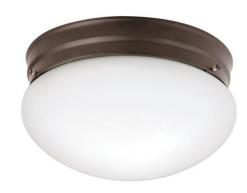

## **SPECIFICATIONS**

Olde Bronze

White

| Certifications/Qualifications               |                                        |
|---------------------------------------------|----------------------------------------|
|                                             | www.kichler.com/warranty               |
| Dimensions                                  |                                        |
| Base Backplate<br>Weight<br>Height<br>Width | 8.75 DIA<br>1.58 LBS<br>5.25"<br>8.75" |
| Electrical                                  |                                        |
| Supply Wire (Degrees)                       | 90                                     |
| Light Source                                |                                        |
| Lamp Included Lamp Type                     | Not Included<br>A19                    |
| Light Source                                | Incandescent                           |
| Max or Nominal Watt                         | 60W                                    |
| # of Bulbs/LED Modules                      | 2<br>Medium                            |
| Socket Type<br>Socket Wire                  | 150"                                   |
| Mounting/Installation                       |                                        |
| Interior/Exterior<br>Location Rating        | Interior<br>Dry                        |

| FIXTURE ATTRIBUTES                    |                |
|---------------------------------------|----------------|
| Housing                               | 140 1          |
| Diffuser Description Primary Material | White<br>Steel |
| Product/Ordering Information          |                |
| SKU                                   | 209OZ          |
| Finish                                | Olde Bronze    |
| Style                                 | Other          |
| UPC                                   | 783927263313   |
| Finish Options                        |                |
| Brushed Nickel                        |                |