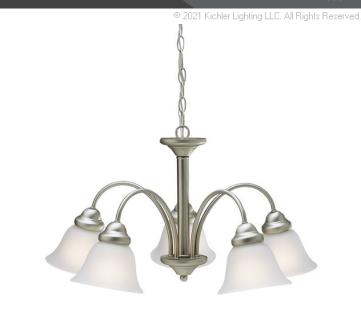

## **FIXTURE ATTRIBUTES**

| Housing              |              |
|----------------------|--------------|
| Diffuser Description | Satin Etched |
| Primary Material     | STEEL        |

**Product/Ordering Information** 

SKU 2093NI
Finish Brushed Nickel
Style Transitional
UPC 783927193832