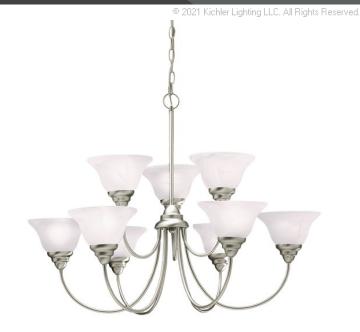

## **SPECIFICATIONS**

| Certifications/Qualifications |                          |
|-------------------------------|--------------------------|
|                               | www.kichler.com/warranty |
| Dimensions                    |                          |
| Base Backplate                | 5.00 DIA                 |
| Chain/Stem Length             | 72"                      |
| Weight                        | 19.00 LBS                |
| Height                        | 24.50"                   |
| Overall Height                | 99.00"                   |
| Width                         | 33.75"                   |
| Light Source                  |                          |
| Lamp Included                 | Not Included             |
| Lamp Type                     | A19                      |

Incandescent

100W

Medium

105"

9

Socket Wire

Mounting/Installation

# of Bulbs/LED Modules

Max or Nominal Watt

Light Source

Socket Type

Interior/Exterior Interior Lead Wire Length 61"

Location Rating CSA UL Listed Dry
Mounting Style Chain Hung
Mounting Weight 5.95 LBS

## **FIXTURE ATTRIBUTES**

| Housing              |                 |
|----------------------|-----------------|
| Diffuser Description | Alabaster Swirl |
| Primary Material     | Steel           |

**Product/Ordering Information** 

 SKU
 2077NI

 Finish
 Brushed Nickel

 Style
 Transitional

 UPC
 783927193870

## **Finish Options**

Brushed Nickel