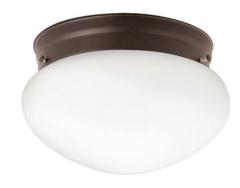

## **FIXTURE ATTRIBUTES**

White

| Housing                      |              |
|------------------------------|--------------|
| Diffuser Description         | White        |
| Primary Material             | STEEL        |
| Product/Ordering Information |              |
| SKU                          | 206OZ        |
| Finish                       | Olde Bronze  |
| Style                        | Other        |
| UPC                          | 783927263283 |
| Finish Options               |              |
| Brushed Nickel               |              |
|                              |              |
| Olde Bronze                  |              |