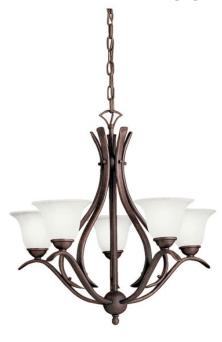

### **SPECIFICATIONS**

| Certifications/Qualifications |                          |
|-------------------------------|--------------------------|
| Certifications/Qualifications |                          |
|                               | www.kichler.com/warranty |
| Dimensions                    |                          |
| Base Backplate                | 5.00 DIA                 |
| Chain/Stem Length             | 36"                      |
| Weight                        | 10.00 LBS                |
| Height                        | 23.00"                   |
| Overall Height                | 97.00"                   |
| Width                         | 24.00"                   |
| Light Source                  |                          |
| Bulb Product ID               | 4064CLR                  |

Lamp Included Not Included Lamp Type Light Source Incandescent Max or Nominal Watt 60W # of Bulbs/LED Modules 5 CAND Socket Type 105" Socket Wire

Mounting/Installation

Interior/Exterior Interior Lead Wire Length 20" **Location Rating** Dry Mounting Style Chain Mounting Weight 5.75 LBS

# **FIXTURE ATTRIBUTES**

| Housing                      |               |
|------------------------------|---------------|
| Diffuser Description         | Etched Seeded |
| Primary Material             | STEEL         |
| Product/Ordering Information |               |

SKU 2020TZ Finish **Tannery Bronze** Style Transitional UPC 783927110112

# **Finish Options**

Brushed Nickel

Tannery Bronze