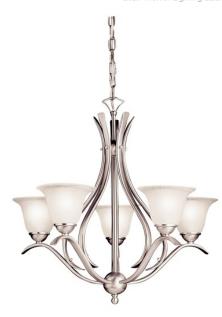

### **SPECIFICATIONS**

| Certifications/Qualifications                                                                                                        |                                                            |
|--------------------------------------------------------------------------------------------------------------------------------------|------------------------------------------------------------|
|                                                                                                                                      | www.kichler.com/warranty                                   |
| Dimensions Base Backplate Chain/Stem Length Weight Height Overall Height Width                                                       | 5.00 DIA<br>36"<br>10.00 LBS<br>23.00"<br>97.00"<br>24.00" |
| Light Source Bulb Product ID Lamp Included Lamp Type Light Source Max or Nominal Watt # of Bulbs/LED Modules Socket Type Socket Wire | 4064CLR Not Included B Incandescent 60W 5 CAND 105"        |
| Mounting/Installation<br>Interior/Exterior<br>Lead Wire Length                                                                       | Interior<br>20"                                            |

# Housing Diffuser Description Etched Seeded Primary Material STEEL Product/Ordering Information

SKU 2020NI
Finish Brushed Nickel
Style Transitional
UPC 783927113564