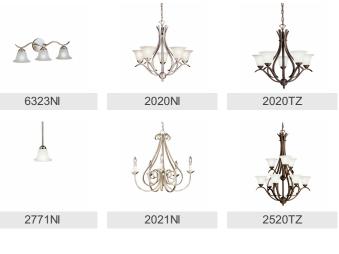

|
|                   |

#### Light Source

Bulb Product ID Lamp Included Lamp Type Light Source Max or Nominal Watt # of Bulbs/LED Modules Socket Type Socket Wire

### 72" 7.00 LBS 16.00" 90.00" 18.00" 4064CLR Not Included

5.00 DIA

www.kichler.com/warranty

Not included B Incandescent 60W 4 CAND 105"

Interior

2019NI

**Brushed Nickel** 

783927126335

Transitional

123"

Dry 3.60 LBS

# Mounting/Installation

Interior/Exterior Lead Wire Length Location Rating Mounting Weight

#### **FIXTURE ATTRIBUTES**

Housing Diffuser Description Primary Material

Etched Seeded STEEL

#### **Product/Ordering Information** SKU Finish

Style UPC

#### **Finish Options**

Brushed Nickel

Tannery Bronze



© 2021 Kichler Lighting LLC. All Rights Reserved.

2019NI



# ALSO IN THIS FAMILY



# **KICHLER**

1