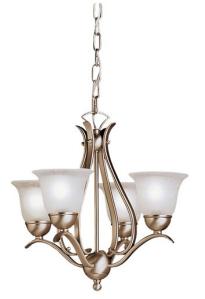

# Dover™ 4 Light Mini Chandelier Brushed Nickel

### 72" 7.00 LBS 16.00" 90.00" 18.00" 4064CLR Not Included

5.00 DIA

www.kichler.com/warranty

Not included B Incandescent 60W 4 CAND 105"

Interior

2019NI

**Brushed Nickel** 

783927126335

#### **FIXTURE ATTRIBUTES**

Housing Diffuser Description Primary Material

Etched Seeded STEEL

#### **Finish Options**

Brushed Nickel

Tannery Bronze

© 2021 Kichler Lighting LLC. All Rights Reserved.

2019NI