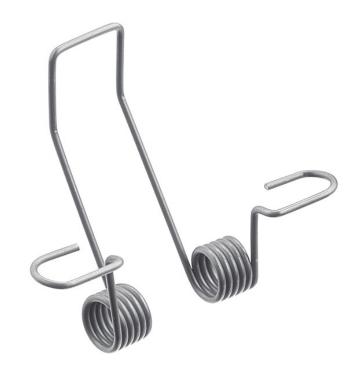

## **FIXTURE ATTRIBUTES**

| Housing                      |                |
|------------------------------|----------------|
| Primary Material             | Steel          |
| Product/Ordering Information |                |
| SKU                          | 1TEMSC1RC      |
| Finish                       | Other Finishes |
| Style                        | Other          |
| Finish Ontions               |                |