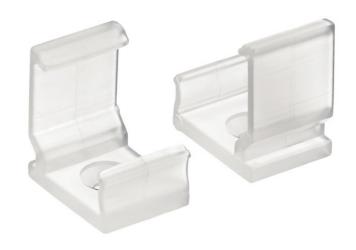

| FIXTURE ATTRIBUTES            |                                                 |
|-------------------------------|-------------------------------------------------|
| Housing                       |                                                 |
| Primary Material              | PLASTIC                                         |
| Product/Ordering Information  |                                                 |
| SKU<br>Finish<br>Style<br>UPC | 1TEM130SFSCLR<br>Clear<br>Other<br>783927559546 |
| Finish Options                |                                                 |
| Clear                         |                                                 |