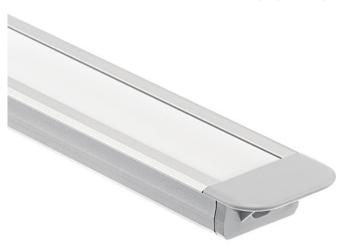

## **FIXTURE ATTRIBUTES**

| Housing                      |               |
|------------------------------|---------------|
| Primary Material             | Aluminum      |
| Product/Ordering Information |               |
| SKU                          | 1TEK1STRC2SIL |
| Finish                       | Silver        |
| Style                        | Other         |
| UPC                          | 783927559331  |
| Finish Options               |               |
|                              |               |

Silver