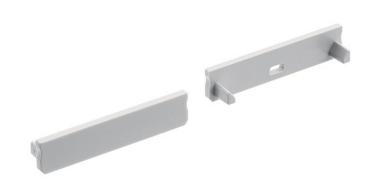

## **FIXTURE ATTRIBUTES**

| Housing                      |               |
|------------------------------|---------------|
| Primary Material             | Plastic       |
| Product/Ordering Information |               |
| SKU                          | 1TEE3SWSFSSIL |
| Finish                       | Silver        |
| Style                        | Other         |
| UPC                          | 783927559218  |
| Finish Options               |               |
| Silver                       |               |