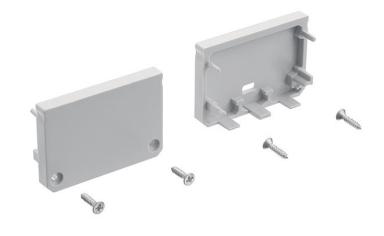

## FIXTURE ATTRIBUTES

| FIXTURE ATTRIBUTES           |               |
|------------------------------|---------------|
| Housing                      |               |
| Primary Material             | PLASTIC       |
| Product/Ordering Information |               |
| SKU                          | 1TEE3DWSFSSIL |
| Finish                       | Silver        |
| Style                        | Other         |
| UPC                          | 783927559201  |
| Finish Options               |               |
| Silver                       |               |