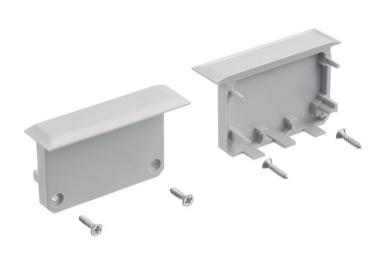

# TE Enhanced Series Deep Well Wide RC End Caps Silver

Plastic

Silver

Other

1TEE3DWRCSSIL

783927559195

#### **FIXTURE ATTRIBUTES**

Housing

Primary Material

Product/Ordering Information SKU Finish Style UPC

#### **Finish Options**

Silver