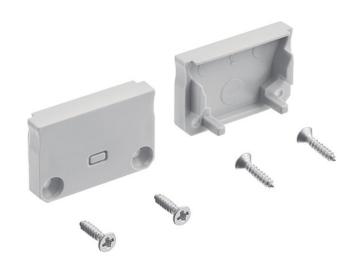

| FIXTURE ATTRIBUTES            |                                                  |
|-------------------------------|--------------------------------------------------|
| Housing<br>Primary Material   | PLASTIC                                          |
| Product/Ordering Information  | TENOTIO                                          |
| SKU<br>Finish<br>Style<br>UPC | 1TEE2STSFSSIL<br>Silver<br>Other<br>783927559164 |
| Finish Options                |                                                  |
| Silver                        |                                                  |