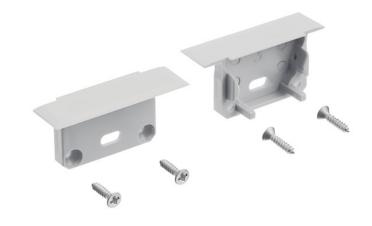

## **FIXTURE ATTRIBUTES**

| I IX I ONE / II I I II I DO I E O |                                                  |
|-----------------------------------|--------------------------------------------------|
| Housing                           |                                                  |
| Primary Material                  | Plastic                                          |
| Product/Ordering Information      |                                                  |
| SKU<br>Finish<br>Style<br>UPC     | 1TEE2STRCSSIL<br>Silver<br>Other<br>783927559157 |
| Finish Options                    |                                                  |
| Silver                            |                                                  |