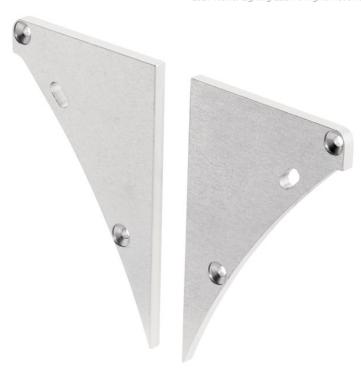

## **FIXTURE ATTRIBUTES**

| Housing                      |               |
|------------------------------|---------------|
| Primary Material             | Aluminum      |
| Product/Ordering Information |               |
| SKU                          | 1TEE2M1SFSSIL |
| Finish                       | Silver        |
| Style                        | Contemporary  |
| UPC                          | 783927559119  |
| Finish Ontions               |               |

## **Finish Options**

Silver