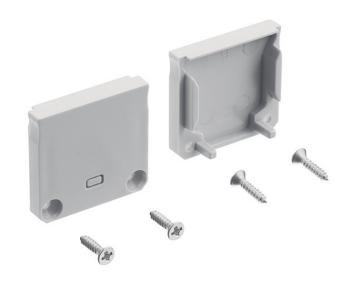

|                              | · · · · · · · · · · · · · · · · · · · |
|------------------------------|---------------------------------------|
| FIXTURE ATTRIBUTES           |                                       |
| Housing                      |                                       |
| Primary Material             | PLASTIC                               |
| Product/Ordering Information |                                       |
| SKU                          | 1TEE2DWSFSSIL                         |
| Finish                       | Silver                                |
| Style                        | Other                                 |
| UPC                          | 783927559102                          |
| Finish Options               |                                       |
| Silver                       |                                       |