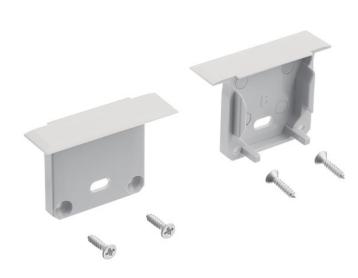

## TE Enhanced Series Deep Well RC End Caps Silver

PLASTIC

Silver

Other

1TEE2DWRCSSIL

783927559096

#### 1TEE2DWRCSSIL

© 2021 Kichler Lighting LLC. All Rights Reserved.

Accessory, Listing Not Required

### **FIXTURE ATTRIBUTES**

Housing

Primary Material

**Product/Ordering Information** SKU Finish Style UPC

#### **Finish Options**

Silver