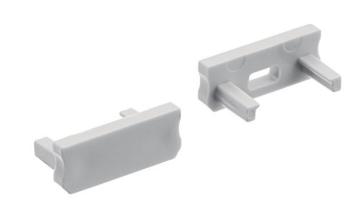

## **FIXTURE ATTRIBUTES**

| Housing                       |                                                  |
|-------------------------------|--------------------------------------------------|
| Primary Material              | PLASTIC                                          |
| Product/Ordering Information  |                                                  |
| SKU<br>Finish<br>Style<br>UPC | 1TEE1SWSFSSIL<br>Silver<br>Other<br>783927559072 |
| Finish Options                |                                                  |
| Silver                        |                                                  |