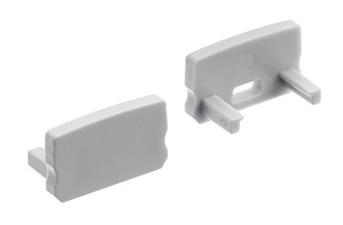

## **FIXTURE ATTRIBUTES**

| Housing                       |                                                  |
|-------------------------------|--------------------------------------------------|
| Primary Material              | Plastic                                          |
| Product/Ordering Information  |                                                  |
| SKU<br>Finish<br>Style<br>UPC | 1TEE1SWSFHSIL<br>Silver<br>Other<br>783927559065 |
| Finish Options                |                                                  |
| Silver                        |                                                  |