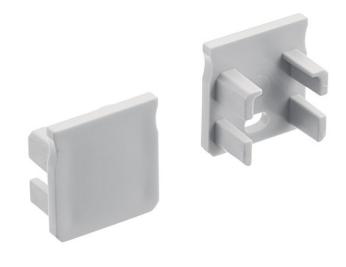

## FIXTURE ATTRIBUTES

| FIXTURE ATTRIBUTES           |               |
|------------------------------|---------------|
| Housing                      |               |
| Primary Material             | Plastic       |
| Product/Ordering Information |               |
| SKU                          | 1TEE1DWSFSSIL |
| Finish                       | Silver        |
| Style                        | Other         |
| UPC                          | 783927558983  |
| Finish Options               |               |
| Silver                       |               |