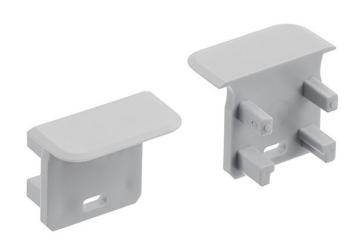

| FIXTURE ATTRIBUTES           |               |
|------------------------------|---------------|
| Housing                      |               |
| Primary Material             | Plastic       |
| Product/Ordering Information |               |
| SKU                          | 1TEE1DWRCSSIL |
| Finish                       | Silver        |
| Style                        | Other         |
| UPC                          | 783927558976  |
| Finish Options               |               |
| Silver                       |               |