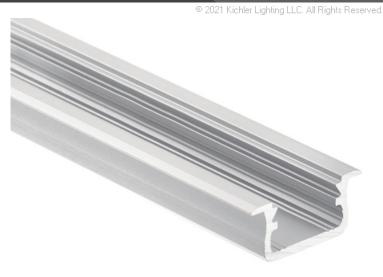

# **SPECIFICATIONS**

| Certifications/Qualification        | is                                   |
|-------------------------------------|--------------------------------------|
|                                     | www.kichler.com/warranty             |
| Dimensions                          |                                      |
| Weight<br>Height<br>Length<br>Width | 0.70 LBS<br>0.50"<br>96.00"<br>0.75" |
| Mounting/Installation               |                                      |
| Interior/Exterior                   | Interior                             |
| Location Rating                     | Accessory, Listing Not Required      |

### **FIXTURE ATTRIBUTES**

| Housing                      |               |
|------------------------------|---------------|
| Primary Material             | ALUMINUM      |
| Product/Ordering Information |               |
| SKU                          | 1TEC1STRC8SIL |
| Finish                       | Silver        |
| Style                        | Other         |
| UPC                          | 783927558488  |
| Finish Ontions               |               |