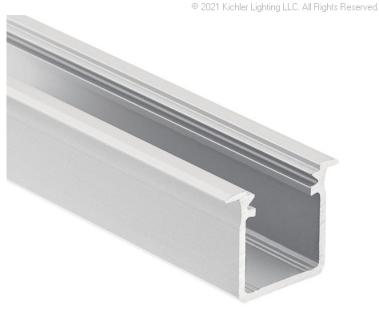

# **SPECIFICATIONS**

| Certifications/Qualifications        |                                            |
|--------------------------------------|--------------------------------------------|
|                                      | www.kichler.com/warranty                   |
| Dimensions                           |                                            |
| Weight<br>Height<br>Length<br>Width  | 0.83 LBS<br>0.75"<br>96.00"<br>1.00"       |
| Mounting/Installation                |                                            |
| Interior/Exterior<br>Location Rating | Interior<br>Accessory,Listing Not Required |

### **FIXTURE ATTRIBUTES**

| Housing                      |               |
|------------------------------|---------------|
| Primary Material             | ALUMINUM      |
| Product/Ordering Information |               |
| SKU                          | 1TEC1DWRC8SIL |
| Finish                       | Silver        |
| Style                        | Other         |
| UPC                          | 783927558419  |
| Finish Ontions               |               |