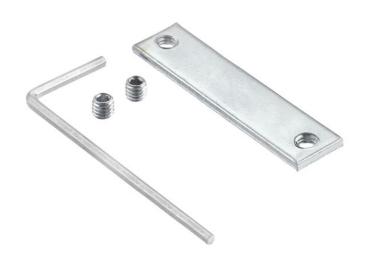

## **SPECIFICATIONS**

| Certifications/Qualifications | www.kichler.com/warranty       |
|-------------------------------|--------------------------------|
| Dimensions                    |                                |
| Weight<br>Length<br>Width     | 0.02 LBS<br>1.75"<br>0.50"     |
| Mounting/Installation         |                                |
| Location Rating               | Accessory,Listing Not Required |

## **FIXTURE ATTRIBUTES**

| Housing                      |                            |
|------------------------------|----------------------------|
| Primary Material             | Steel                      |
| Product/Ordering Information |                            |
| SKU<br>Finish                | 1TEA180HCONN<br>Unfinished |
| Style                        | Other                      |
| Finish Options               |                            |
| Unfinished                   |                            |