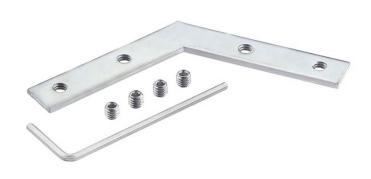

## **SPECIFICATIONS**

| Certifications/Qualifications |                                |
|-------------------------------|--------------------------------|
|                               | www.kichler.com/warranty       |
| Dimensions                    |                                |
| Weight                        | 0.03 LBS                       |
| Height                        | 2.00"                          |
| Length                        | 3.00"                          |
| Width                         | 0.50"                          |
| Mounting/Installation         |                                |
| Location Rating               | Accessory,Listing Not Required |

## **FIXTURE ATTRIBUTES**

| Housing                      |              |
|------------------------------|--------------|
| Primary Material             | Steel        |
| Product/Ordering Information |              |
| SKU                          | 1TEA120HCONN |
| Finish                       | Unfinished   |
| Style                        | Other        |
| Finish Options               |              |
|                              |              |