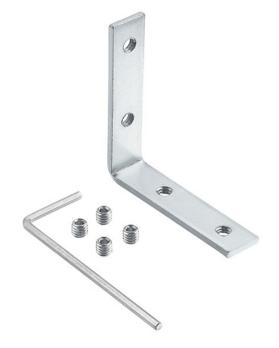

# **TE Series 90 Degree Vertical Connector**

## 1TEA090VCONN

© 2021 Kichler Lighting LLC. All Rights Reserved.

#### **Certifications/Qualifications**

|                       | www.kichler.com/warranty |
|-----------------------|--------------------------|
| Dimensions            |                          |
| Weight                | 0.25 LBS                 |
| Height                | 1.75"                    |
| Length                | 1.75"                    |
| Width                 | 0.50"                    |
| Mounting/Installation |                          |

#### **FIXTURE ATTRIBUTES**

| Housing                      |              |
|------------------------------|--------------|
| Primary Material             | Steel        |
| Product/Ordering Information |              |
| SKU                          | 1TEA090VCONN |
| Finish                       | Unfinished   |
| Style                        | Other        |
| Finish Ontions               |              |