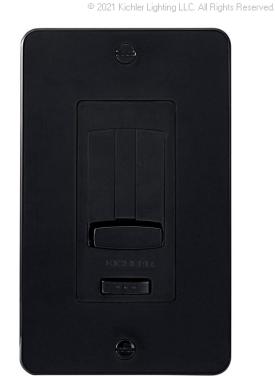

# Face Plate and Trim Accessory for the 4DD or 6DD LED Driver + **Dimmer Black**

## **FIXTURE ATTRIBUTES**

| Product/Ordering Information |                              |
|------------------------------|------------------------------|
| SKU                          | 1DDTRIMBK                    |
| Finish                       | Black Material (Not Painted) |
| Style                        | Other                        |
| UPC                          | 783927545471                 |

# **KICHLER**

**1DDTRIMBK**