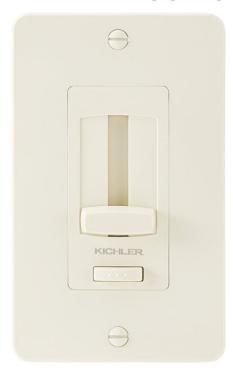

## **FIXTURE ATTRIBUTES**

| Product/Ordering Information |              |  |
|------------------------------|--------------|--|
| SKU                          | 1DDTRIMALM   |  |
| Finish                       | Almond       |  |
| Style                        | Other        |  |
| UPC                          | 783927545464 |  |

## **Finish Options**

White Material (Not Painted)