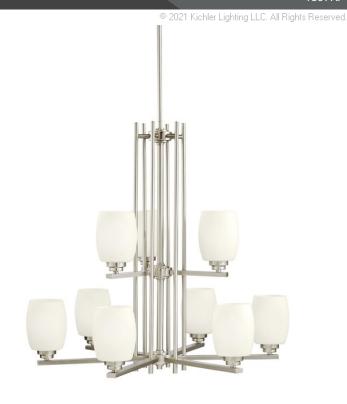

## **SPECIFICATIONS**

| Certifications/Qualifications                                                                           |                                                                    |
|---------------------------------------------------------------------------------------------------------|--------------------------------------------------------------------|
|                                                                                                         | www.kichler.com/warranty                                           |
| Dimensions                                                                                              |                                                                    |
| Base Backplate Chain/Stem Length Weight Height Overall Height Width                                     | 5.00 DIA<br>36"<br>19.60 LBS<br>28.25"<br>66.00"<br>30.00"         |
| Light Source                                                                                            |                                                                    |
| Lamp Included Lamp Type Light Source Max or Nominal Watt # of Bulbs/LED Modules Socket Type Socket Wire | Not Included<br>A19<br>Incandescent<br>100W<br>9<br>Medium<br>150" |
| Mounting/Installation                                                                                   |                                                                    |
| Interior/Exterior<br>Lead Wire Length                                                                   | Interior<br>95"                                                    |

## **FIXTURE ATTRIBUTES**

Location Rating

Mounting Weight

| Housing                      |                         |
|------------------------------|-------------------------|
| Diffuser Description         | Satin Etched Cased Opal |
| Primary Material             | Steel                   |
| Product/Ordering Information |                         |
| SKU                          | 1897NI                  |
| Finish                       | Brushed Nickel          |
| Style                        | Contemporary            |
| UPC                          | 783927194587            |
| Finish Options               |                         |
|                              |                         |

Dry 13.75 LBS

Brushed Nickel