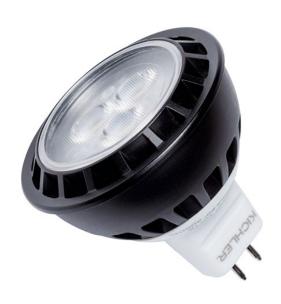

## **SPECIFICATIONS**

| Certifications/Qualifications                                                                             |                                              |
|-----------------------------------------------------------------------------------------------------------|----------------------------------------------|
|                                                                                                           | www.kichler.com/warranty                     |
| Dimensions                                                                                                |                                              |
| Height<br>Length<br>Width                                                                                 | 2.00"<br>2.00"<br>2.00"                      |
| Electrical                                                                                                |                                              |
| Operating Voltage Range Voltage                                                                           | 9-15 VAC<br>12V                              |
| Light Source                                                                                              |                                              |
| Delivered Lumens Expected Life Span (Hours) Lamp Included Lamp Type Max or Nominal Watt                   | 365<br>30000<br>Not Included<br>MR16<br>5.00 |
| Mounting/Installation                                                                                     |                                              |
| Location Rating                                                                                           | CSA UL Listed Damp                           |
| Photometrics Beam Angle Options Color Rendering Index Delivered Efficacy (Lumens/Watt) Kelvin Temperature | 40.00<br>80<br>73<br>2700K                   |

| Housing                      |          |
|------------------------------|----------|
| Primary Material             | ALUMINUM |
| Product/Ordering Information |          |
| SKU                          | 18138    |
| Finish                       | Clear    |
| Finish Options               |          |
|                              |          |