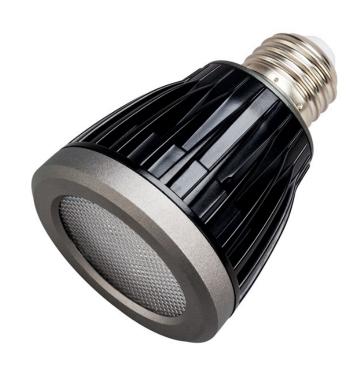

## **SPECIFICATIONS**

| Certifications/Qualifications                                                   |                          |
|---------------------------------------------------------------------------------|--------------------------|
|                                                                                 | www.kichler.com/warranty |
| Dimensions                                                                      |                          |
| Height<br>Length<br>Width                                                       | 3.25"<br>2.50"<br>2.50"  |
| Electrical                                                                      |                          |
| Operating Voltage Range Voltage                                                 | 110-277 VAC<br>110-277V  |
| Light Source                                                                    |                          |
| Expected Life Span (Hours)                                                      | 30000                    |
| Lamp Included Lamp Type                                                         | Not Included PAR20       |
| Max or Nominal Watt                                                             | 7W                       |
| # of Bulbs/LED Modules                                                          | 3                        |
| Mounting/Installation                                                           |                          |
| Location Rating                                                                 | CSA UL Listed Wet        |
| Photometrics                                                                    |                          |
| Color Rendering Index<br>Delivered Efficacy (Lumens/Watt)<br>Kelvin Temperature | 80<br>50<br>3000K        |

## **FIXTURE ATTRIBUTES**

| Housing                      |          |
|------------------------------|----------|
| Primary Material             | Aluminum |
| Product/Ordering Information |          |
| SKU                          | 18085    |
| Finish                       | Clear    |
| Finish Options               |          |