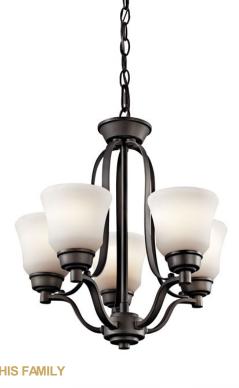

## **FIXTURE ATTRIBUTES**

| TIXTORE ATTRIBUTES                       |                             |
|------------------------------------------|-----------------------------|
| Housing                                  |                             |
| Diffuser Description<br>Primary Material | Satin Etched White<br>STEEL |
| Product/Ordering Information             |                             |
| SKU                                      | 1788OZ                      |
| Finish                                   | Olde Bronze                 |
| Style                                    | Transitional                |
| UPC                                      | 783927408431                |