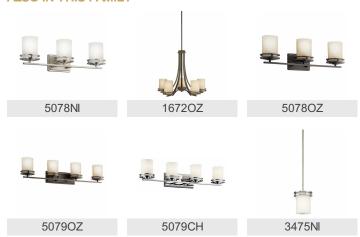

ncluded                 | Not Included             |
| Lamp Type                     | A19                      |
| Light Source                  | Incandescent             |

75W

105"

Medium

15

Mounting/Installation

Max or Nominal Watt # of Bulbs/LED Modules

Socket Type

Socket Wire

Interior/Exterior Interior Lead Wire Length 73" Location Rating Dry Mounting Style Chain Hung Mounting Weight 38.25 LBS Reinforced Outlet Box Required Yes

## **FIXTURE ATTRIBUTES**

| Housing |  |
|---------|--|
| Housing |  |

Diffuser Description Light Umber STEEL Primary Material

#### **Product/Ordering Information**

1675OZ Patent

**US Patent Pending** Finish Olde Bronze Style Contemporary **UPC** 783927200196

# **Finish Options**



Brushed Nickel



Olde Bronze



### **ALSO IN THIS FAMILY**