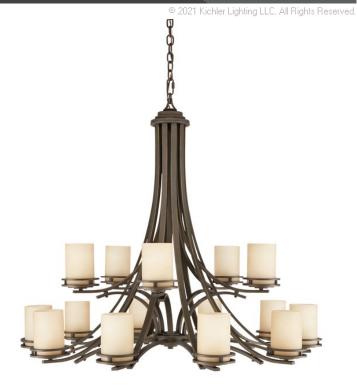

## **SPECIFICATIONS**

| Certifications/Qualifications |                          |
|-------------------------------|--------------------------|
|                               | www.kichler.com/warranty |
| Dimensions                    |                          |
| Base Backplate                | 5.00 DIA                 |
| Chain/Stem Length             | 72"                      |
| Weight                        | 48.00 LBS                |
| Height                        | 36.25"                   |
| Overall Height                | 110.00"                  |
| Width                         | 42.25"                   |
| Light Source                  |                          |
| Lamp Included                 | Not Included             |
| Lamp Type                     | A19                      |
| Light Source                  | Incandescent             |

75W

105"

Medium

15

Mounting/Installation

Max or Nominal Watt # of Bulbs/LED Modules

Socket Type

Socket Wire

Interior/Exterior Interior Lead Wire Length 73" Location Rating Dry Mounting Style Chain Hung Mounting Weight 38.25 LBS Reinforced Outlet Box Required Yes

## **FIXTURE ATTRIBUTES**

| Housing |  |
|---------|--|
| Housing |  |

Diffuser Description Light Umber STEEL Primary Material

#### **Product/Ordering Information**

1675OZ Patent

**US Patent Pending** Finish Olde Bronze Style Contemporary **UPC** 783927200196