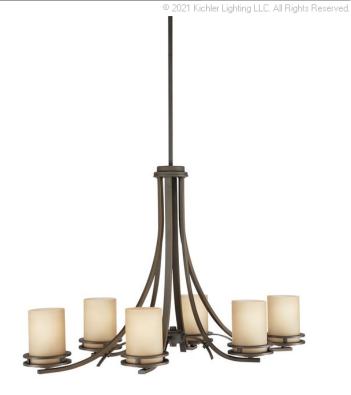

### **SPECIFICATIONS**

| Certifications/Qualifications                                                                           |                                                                      |
|---------------------------------------------------------------------------------------------------------|----------------------------------------------------------------------|
|                                                                                                         | www.kichler.com/warranty                                             |
| Dimensions                                                                                              |                                                                      |
| Base Backplate Chain/Stem Length Weight Height Length Overall Height Width                              | 5.00 DIA<br>36"<br>16.50 LBS<br>22.75"<br>35.75"<br>61.00"<br>18.00" |
| Light Source                                                                                            |                                                                      |
| Lamp Included Lamp Type Light Source Max or Nominal Watt # of Bulbs/LED Modules Socket Type Socket Wire | Not Included A19 Incandescent 100W 6 Medium 105"                     |
| Mounting/Installation                                                                                   |                                                                      |
| Interior/Exterior<br>Lead Wire Length                                                                   | Interior<br>110"                                                     |

# Housing

Location Rating

Mounting Style

Mounting Weight

Diffuser Description Light Umber Primary Material STEEL Max Stem Tilt 45 Degrees

### **Product/Ordering Information**

SKU 1673OZ

Patent US Patent Pending
Finish Olde Bronze
Style Contemporary
UPC 783927200202