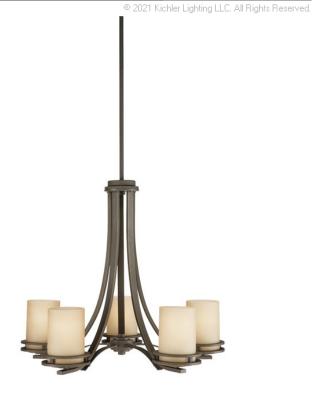

## **SPECIFICATIONS**

| Certifications/Qualifications |                          |
|-------------------------------|--------------------------|
|                               | www.kichler.com/warranty |
| Dimensions                    |                          |
| Base Backplate                | 5.00 DIA                 |
| Chain/Stem Length             | 36"                      |
| Weight                        | 13.50 LBS                |
| Height                        | 21.50"                   |
| Overall Height                | 60.00"                   |
| Width                         | 24.50"                   |
| Light Source                  |                          |
| Lamp Included                 | Not Included             |

105"

783927198011

A19 Lamp Type Light Source Incandescent 100W Max or Nominal Watt # of Bulbs/LED Modules 5 Medium Socket Type

Mounting/Installation

Interior/Exterior Interior Lead Wire Length 68"

Location Rating CSA UL Listed Dry

45 Deg (12:12) Max Stem Tilt Mounting Style

Mounting Weight 10.25 LBS

## **FIXTURE ATTRIBUTES**

Housing

Socket Wire

Diffuser Description Light Umber Primary Material STEEL Max Stem Tilt 45 Degrees

**Product/Ordering Information** 

1672OZ Patent **US Patent Pending** Finish Olde Bronze Style Contemporary UPC

**Finish Options** 

Brushed Nickel

Olde Bronze