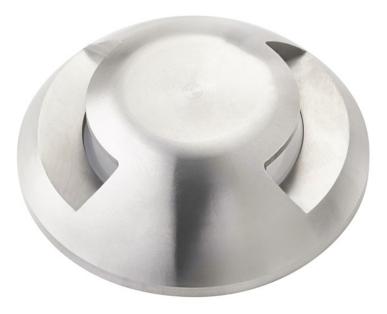

## Mini All-Purpose Two Way Top Accessory Stainless Steel

16144SS

#### **Certifications/Qualifications**

| Dimensions |  |
|------------|--|
| Height     |  |
| Length     |  |

2.25" 2.25"

0.75"

**Mounting/Installation** Location Rating

Accessory, Listing Not Required

Stainless Steel

#### **FIXTURE ATTRIBUTES**

Housing Primary Material

Width