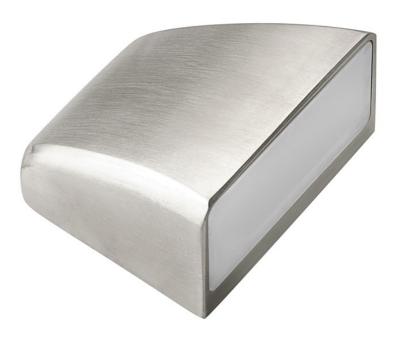

## **FIXTURE ATTRIBUTES**

| Housing                      |                 |
|------------------------------|-----------------|
| Primary Material             | STAINLESS STEEL |
| Product/Ordering Information |                 |
| SKU                          | 16143SS         |
| Finish                       | Stainless Steel |
| UPC                          | 783927571524    |
| Finish Options               |                 |