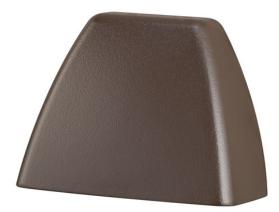

# 4 Corners 2700K LED Deck Light Textured Architectural Bronze

© 2021 Kichler Lighting LLC. All Rights Reserved.

16111AZT27

#### **FIXTURE ATTRIBUTES**

| Housing                      |                               |
|------------------------------|-------------------------------|
| Primary Material             | Aluminum                      |
| Product/Ordering Information |                               |
| SKU                          | 16111AZT27                    |
| Finish                       | Textured Architectural Bronze |
| UPC                          | 783927459303                  |