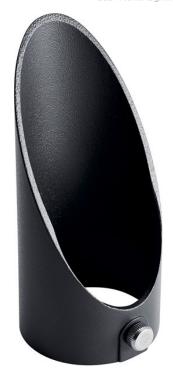

## **SPECIFICATIONS**

| Certifications/Qualifications |                          |
|-------------------------------|--------------------------|
|                               | www.kichler.com/warranty |
| Dimensions                    |                          |
| Height                        | 4.50"                    |
| Width                         | 2.00"                    |
| Mounting/Installation         |                          |
| Location Rating               | Wet                      |

| FIXTURE ATTRIBUTES           |                            |
|------------------------------|----------------------------|
| Housing<br>Primary Material  | Aluminum                   |
| Product/Ordering Information |                            |
| SKU<br>Finish                | 16067BKT<br>Textured Black |
| UPC                          | 783927542876               |
| Finish Options               |                            |