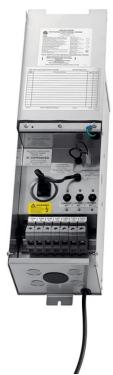

## **SPECIFICATIONS**

| Certifications/Qualifications       |                          |
|-------------------------------------|--------------------------|
|                                     | www.kichler.com/warranty |
| Electrical                          |                          |
| Operating Voltage Range Voltage     | 120 VAC<br>120V          |
| Light Source                        |                          |
| Lamp Included                       | Not Included             |
| Mounting/Installation               |                          |
| Lead Wire Length<br>Location Rating | 36"<br>CSA UL Listed     |

## **FIXTURE ATTRIBUTES**

| Housing                      |                 |
|------------------------------|-----------------|
| Primary Material             | Stainless Steel |
| Product/Ordering Information |                 |
| SKU                          | 15PR900SS       |
| Finish                       | Stainless Steel |
| UPC                          | 783927027199    |
| Finish Options               |                 |
|                              |                 |